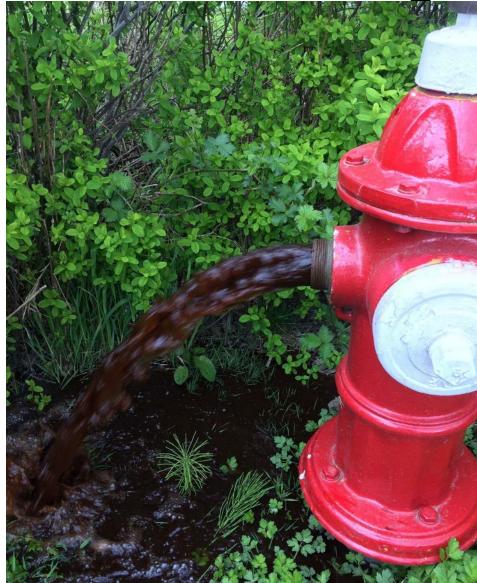

of Service

- 2019 was the first year of the merged Comox Valley water local service area (CVWLSA) that is supplied water in bulk from the Comox Valley Water System
- Previously the 6 WLSA's surrounding Comox and Courtenay operated as individual service areas
- The CVWS WLSA includes approximately 2,120 connections





#### **CVRD** water services crew





### 2019 Work Plan Accomplishments

- First full year of operating merged WLSA
- Completed draft asset management plan
- Completed the Sandwick conversion and performed a full system watermain flush
- Full teardown of entire fire hydrant inventory
- Installed 3 new water sample kiosks and updated our sampling program
- Options analysis for replacement of Lloyd Rd water main



#### Veteran's Memorial kiosk





### Sandwick flushing





## 2020 Work Plan Priorities

- Comprehensive rate review
- Finalize VMP transfer agreement with City of Courtenay
- Continue roll out of GIS-connected
  Collector App



- Finish off an air valve retrofit for ease of maintenance
- Waterproof 4 chambers
- Develop options analysis and preliminary design for Astra Road main replacement



#### 2019 to 2020 Comparative Budget Summary

2020

| Proposed<br>Budget                                                                                                                                                                                                                                                        | #305 Comox Valley Water |