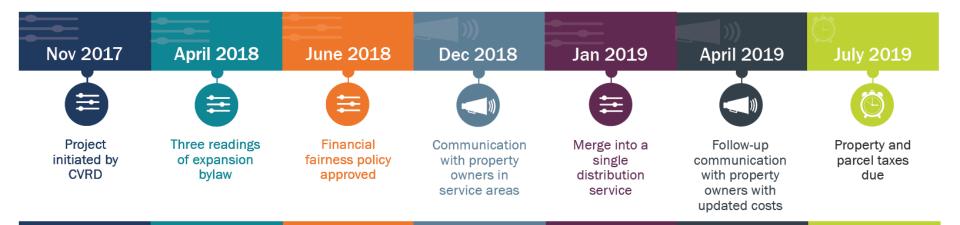

## Purpose / Overview of Service

- 2019 was the first year of the merged Comox Valley water local service area (CVWLSA) that is supplied water in bulk from the Comox Valley Water System
- Previously the 6 WLSA's surrounding Comox and Courtenay operated as individual service areas
- The CVWS WLSA includes approximately 2,120 connections

### 2019 Work Plan Accomplishments

- First full year of operating merged WLSA
- Completed draft asset management plan
- Completed the Sandwick conversion and performed a full system watermain flush
- Full teardown of entire fire hydrant inventory
- Installed 3 new water sample kiosks and updated our sampling program
- Options analysis for replacement of Lloyd Rd water main

## 2020 Work Plan Priorities

- Comprehensive rate review
- Finalize VMP transfer agreement with City of Courtenay
- Continue roll out of GIS-connected
  Collector App

- Finish off an air valve retrofit for ease of maintenance
- Waterproof 4 chambers
- Develop options analysis and preliminary design for Astra Road main replacement